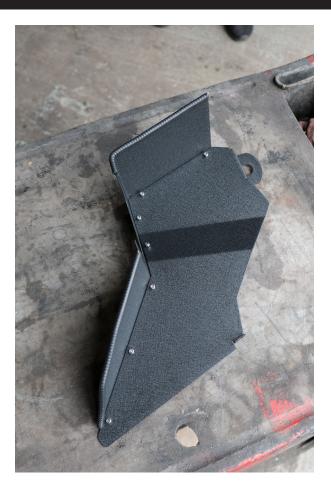

#### STEP 11

Assemble the heatshield and install the weather stripping. You may need to crimp the edges of the weather stripping with a pair of pliers.

#### STEP 12

Slide the heatshield into place.