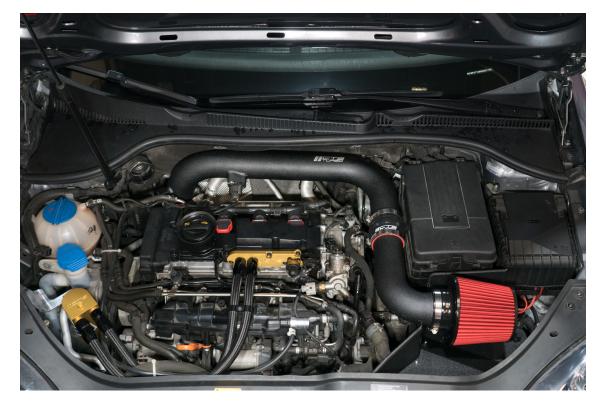

kit





#### STEP 9

Install the silicone reducer and loosely pre-install the clamps



#### STEP 10

Insert the inlet pipe and tighten down the clamps at the turbo inlet. You may connect the MAF if like.





## INSTALLATION GUIDE

CTS Intake Kit for MK5 GTI

#### STEP 11

Assemble the heatshield and install the weather stripping. You may need to crimp the edges of the weather stripping with a pair of pliers.



#### STEP 12

Slide the heatshield into place.





#### STEP 13

Install the bracket to the heat shield and provided screw to OE mount.

Don't tighten it yet.



#### STEP 14

Attach the silicone coupler, clamps, inlet pipe and filter.

Adjust as needed then tighten down the bolt from step 13





### INSTALLATION GUIDE

CTS Intake Kit for MK5 GTI

#### STEP 15

You are done!