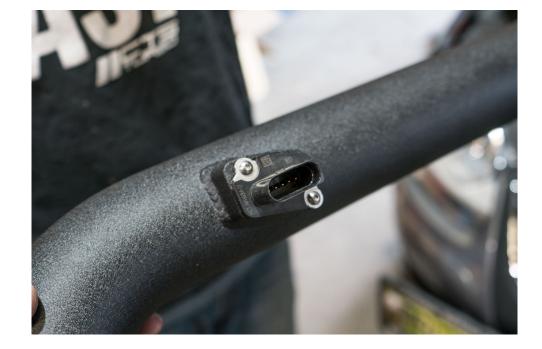

#### STEP 7

Install the MAF sensor on the CTS Turbo inlet pipe.

#### STEP 8

Insert the provided bungs and block off cap.

These are for compatibility with our BOSS kit