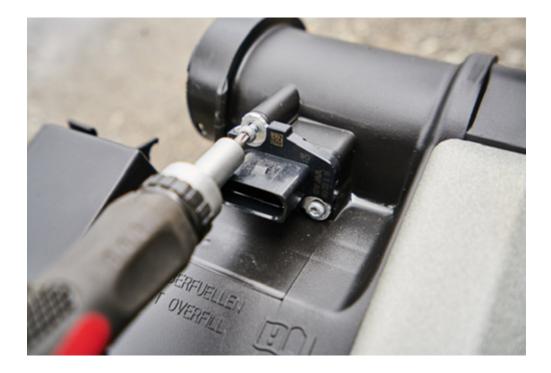

#### STEP 2

Unplug the Mass Air Flow Sensor.

#### STEP 6

Remove the MAF sensor from the engine cover.