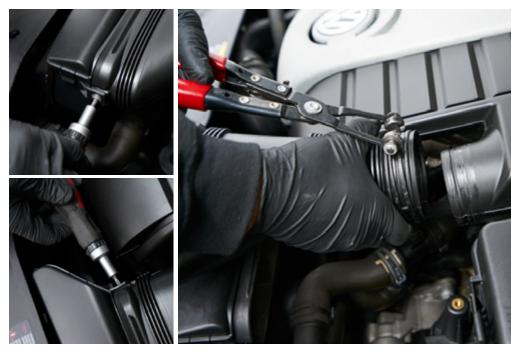

#### STEP 1

Park your car on a flat surface and apply your e-brake.

Unscrew the top section of the factory air inlet and remove it from the engine cover.

#### STEP 5

Unclip the turbo inlet hose clamp and remove the turbo inlet pipe,