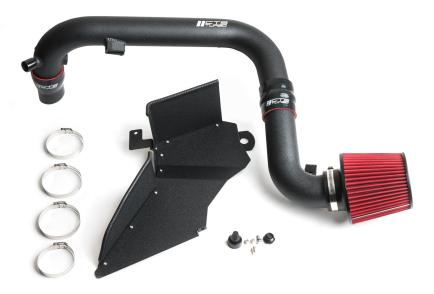

#### WHAT IS INCLUDED

- 1. CTS high flow air filter
- 2. Intake pipe
- 3. Silicon inlet
- 4. Silicone Block off
- 5. Heat shield with weather stripping