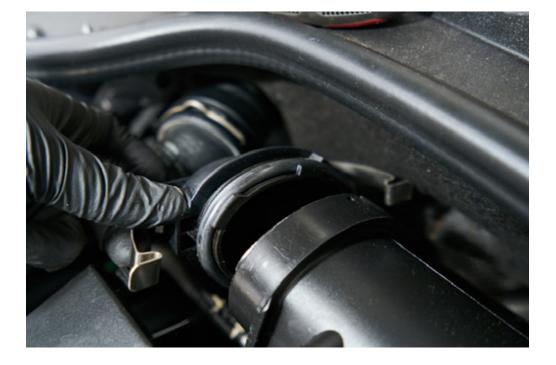

#### STEP 5

Unclip the turbo inlet hose clamp and remove the turbo inlet pipe,

#### STEP 9

Install the silicone reducer and loosely pre-install the clamps