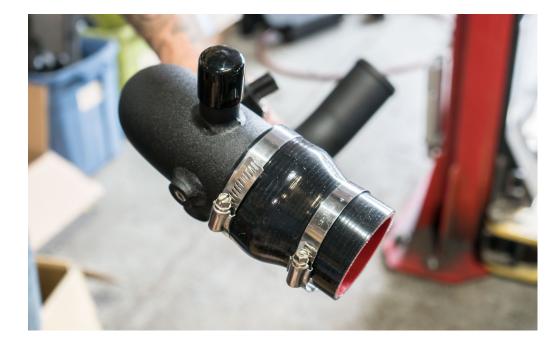

#### STEP 9

Install the silicone reducer and loosely pre-install the clamps

#### STEP 10

Insert the inlet pipe and tighten down the clamps at the turbo inlet. You may connect the MAF if like.