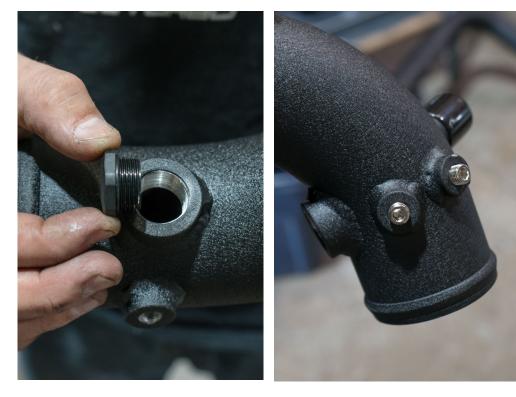

#### STEP 8

Insert the provided bungs and block off cap.

These are for compatibility with our BOSS kit

#### STEP 9

Install the silicone reducer and loosely pre-install the clamps