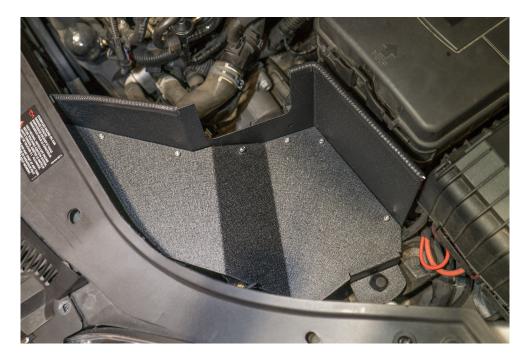

#### STEP 11

Assemble the heatshield and install the weather stripping. You may need to crimp the edges of the weather stripping with a pair of pliers.

#### STEP 12

Slide the heatshield into place.