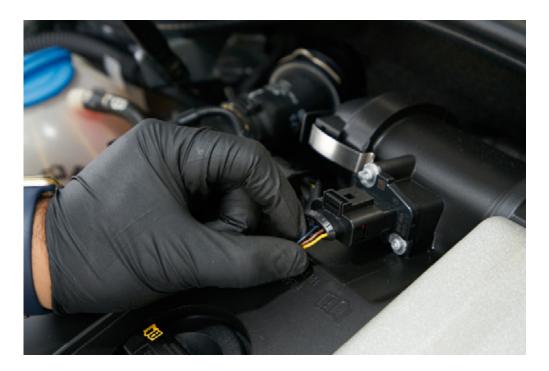

ALLATION GUIDE**

# MK6 GTI Air Intake Kit CTS-IT-105



20630 Mufford Crescent, Unit #309 Langley, British Columbia V2Y 2V9

www.CTSTURBO.com



#### WHAT IS INCLUDED

- 1. CTS high flow air filter
- 2. Intake pipe
- 3. Silicon inlet
- 4. Silicone Block off
- 5. Heat shield with weather stripping



#### **TOOLS REQUIRED**

- 1. Pliers
- 2. T2O, T25 Torx
- 3.8mm socket

#### NOTES

Vehicle used in this guide is a MK5 VW GTI. Always make sure the car is safe to work on. Do not work on a hot motor. We do not accept any liability for incorrect installation or damage during the install.



#### STEP 1

Park your car on a flat surface and apply your e-brake.

Unscrew the top section of the factory air inlet and remove it from the engine cover.



#### STEP 2

Unplug the Mass Air Flow Sensor.





#### STEP 3

Unclip the engine cover on the turbo inlet side.



#### STEP 4

Remove the engine cover.





#### STEP 5

Unclip the turbo inlet hose clamp and remove the turbo inlet pipe,



#### STEP 6

Remove the MAF sensor from the engine cover.





#### STEP 7

Install the MAF sensor on the CTS Turbo inlet pipe.



#### STEP 8

Insert the provided bungs and block off cap.

These are for compatibility with our BOSS kit





#### STEP 9

Install the silicone reducer and loosely pre-install the clamps



#### STEP 10

Insert the inlet pipe and tighten down the clamps at the turbo inlet. You may connect the MAF if like.





## INSTALLATION GUIDE

CTS Intake Kit for MK5 GTI

#### STEP 11

Assemble the heatshield and install the weather stripping. You may need to crimp the edges of the