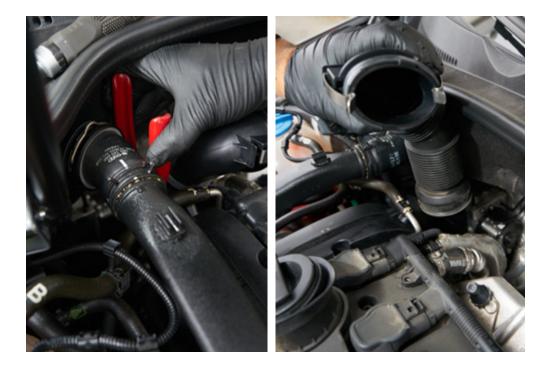

#### STEP 5

Unclip the turbo inlet hose clamp and remove the turbo inlet pipe,

#### STEP 10

Insert the inlet pipe and tighten down the clamps at the turbo inlet. You may connect the MAF if like.