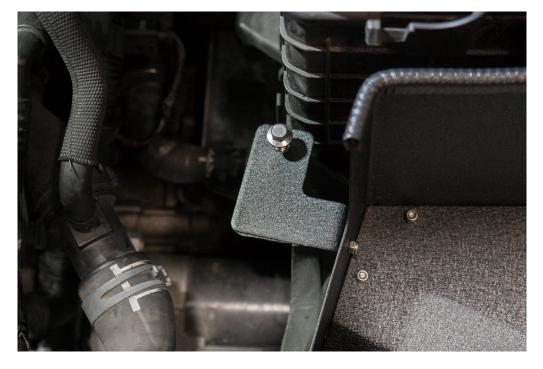

#### STEP 13

Install the bracket to the heat shield and provided screw to OE mount.

Don't tighten it yet.

#### STEP 14

Attach the silicone coupler, clamps, inlet pipe and filter.

Adjust as needed then tighten down the bolt from step 13