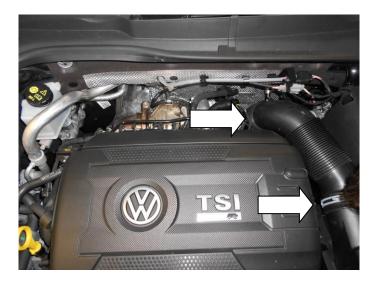

## **Tools required:**

- T30 Torx driver.
- Hose clamp tool or large pliers.
- 1. Open and secure the bonnet. Ensure the turbo and engine has cooled down fully, as the turbo is located behind the engine and will remain hot for a long time after the engine has been switched off.
- 2. Using a hose clamp tool release 2x hose clamps and remove intake pipe.