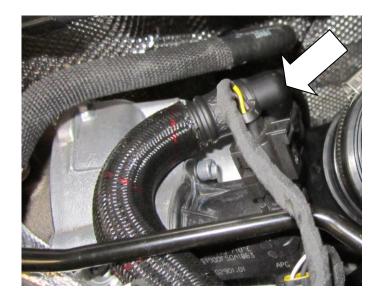

Engineered for performance

3. Unclip the breather pipe.

4. Undo 1x T30 Bolt.

- 5. Rotate the plastic intake adapter toward the bulkhead to release it.
- 6. Ensure that the 2x O-ring supplied are fitted to your Forge intake adapter.