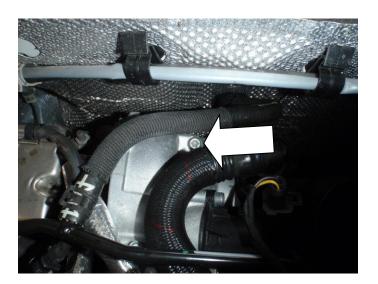

Engineered for performance

3. Unclip the breather pipe.

4. Undo 1x T30 Bolt.

- 5. Rotate the plastic intake adapter toward the bulkhead to release it.
- 6. Ensure that the 2x O-ring supplied are fitted to your Forge intake adapter.

Engineered for performance

7. Ensure that the inner surface of the turbo coupler is clean. Apply a suitable lubricant to both O-rings.

- 8. Rotate the turbo adapter until the correct alignment with the locking tabs is achieved. Push the coupler fully into the turbo inlet before rotating the part anti-clockwise.
- 9. Using a T30 driver secure the adapter in position using the OEM bolt.
- 10. Clip the engine breather back in position and re-install the intake hardpipe.