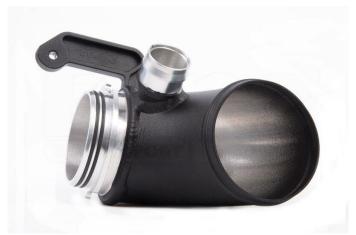

Engineered for performance

3. Unclip the breather pipe.

4. Undo 1x T30 Bolt.

- 5. Rotate the plastic intake adapter toward the bulkhead to release it.
- 6. Ensure that the 2x O-ring supplied are fitted to your Forge intake adapter.

Engineered for performance

7. Ensure that the inner surface of the turbo coupler is clean. Apply a suitable lubricant to both O-rings.

- 8. Rotate the turbo adapter until the correct alignment with the locking tabs is achieved. Push the coupler fully into the turbo inlet before rotating the part anti-clockwise.
- 9. Using a T30 driver secure the adapter in position using the OEM bolt.
- 10. Clip the engine breather back in position and re-install the intake hardpipe.