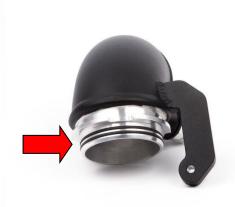

Engineered for performance

3. Unclip the breather pipe.

4. Undo 1x T30 Bolt.

- 5. Rotate the plastic intake adapter toward the bulkhead to release it.
- 6. Ensure that the 2x O-ring supplied are fitted to your Forge intake adapter.

Engineered for performance

7. Ensure that the inner surface of the turbo coupler is clean. Apply a suitable lubricant to both O-rings.

- 8. Rotate the turbo adapter until the correct alignment with the locking tabs is achieved. Push the coupler fully into the turbo inlet before rotating the part anti-clockwise.
- 9. Using a T30 driver secure the adapter in position using the OEM bolt.
- 10. Clip the engine breather back in position and re-install the intake hardpipe.