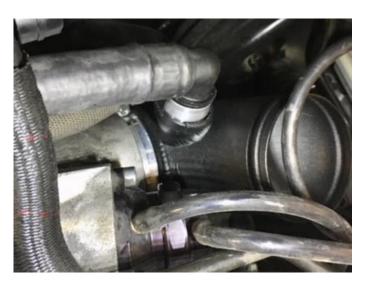

Engineered for performance

7. Ensure that the inner surface of the turbo coupler is clean. Apply a suitable lubricant to both O-rings.

- 8. Rotate the turbo adapter until the correct alignment with the locking tabs is achieved. Push the coupler fully into the turbo inlet before rotating the part anti-clockwise.
- 9. Using a T30 driver secure the adapter in position using the OEM bolt.
- 10. Clip the engine breather back in position and re-install the intake hardpipe.

11. Your installation is now complete.

Check out <u>WWW.FORGEMOTORSPORT.CO.UK</u> and <u>WWW.FORGEMOTORSPORT.COM</u>

For a full range of performance products for your vehicle.

As always, with any questions or concerns about this product or anything else, please feel free to contact your local or preferred Forge Motorsport Dealer/ Installer, or you may contact us directly.