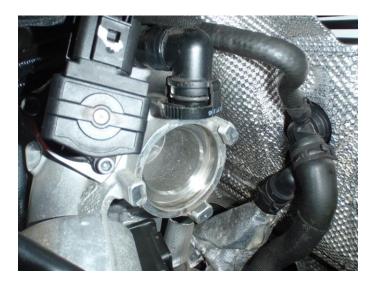

Engineered for performance

3. Unclip the breather pipe.

4. Undo 1x T30 Bolt.

- 5. Rotate the plastic intake adapter toward the bulkhead to release it.
- 6. Ensure that the 2x O-ring supplied are fitted to your Forge intake adapter.

Engineered for performance

7. Ensure that the inner surface of the turbo coupler is clean. Apply a suitable lubricant to both O-rings.

- 8. Rotate the turbo adapter until the correct alignment with the locking tabs is achieved. Push the coupler fully into the turbo inlet before rotating the part anti-clockwise.
- 9. Using a T30 driver secure the adapter in position using the OEM bolt.
- 10. Clip the engine breather back in position and re-install the intake hardpipe.

11. Your installation is now complete.

Check out <u>WWW.FORGEMOTORSPORT.CO.UK</u> and <u>WWW.FORGEMOTORSPORT.COM</u>

For a full range of performance products for your vehicle.

As always, with any questions or concerns about this product or anything else, please feel free to contact your local or preferred Forge Motorsport Dealer/ Installer, or you may contact us directly.